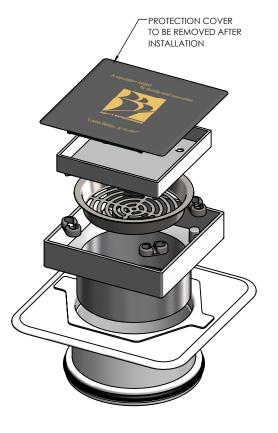

## SQUARE BERMUDA MEGAFLEX<sup>™</sup> 100x100mm 100mm OUTLET

FLOOR WASTES

- ✓ Solid brass construction
- With ABS megaflex™ base
- ☑ Protective cover for Installation, Sound Dampeners as standard

| CODE     | OUTLET SIZE | FINISH | CTN QTY |
|----------|-------------|--------|---------|
| 11203.01 | 100mm       | Chrome | 20      |