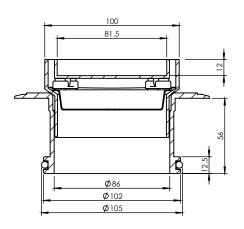

## SQUARE BERMUDA MEGAFLEX<sup>™</sup> 100x100mm 100mm OUTLET

FLOOR WASTES

- ✓ Solid brass construction
- With ABS megaflex™ base
- ☑ Protective cover for Installation, Sound Dampeners as standard

| CODE     | OUTLET SIZE | FINISH | CTN QTY |
|----------|-------------|--------|---------|
| 11203.01 | 100mm       | Chrome | 20      |

This product is tested to deliver a maximum flow rate of 50 litres per minute, with a 5mm head of water and a fall to the waste of no less than 1:80.

Please note that a range of installation variables can effect this flow rate, including aerated shower heads, drainage design, floor texture, etc.