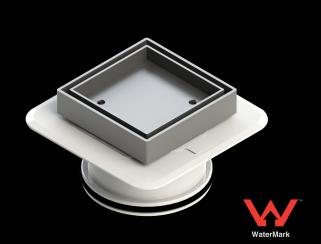

## SQUARE BERMUDA MEGAFLEX<sup>™</sup> 100x100mm 100mm OUTLET

FLOOR WASTES

- ✓ Solid brass construction
- With ABS megaflex™ base
- ☑ Protective cover for Installation, Sound Dampeners as standard

| CODE     | OUTLET SIZE | FINISH | CTN QTY |
|----------|-------------|--------|---------|
| 11203.01 | 100mm       | Chrome | 20      |